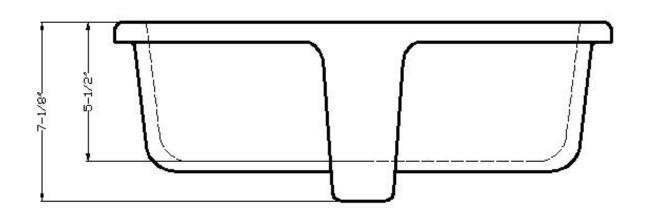

Easy to clean, this porcelain sink features a 7 1/8" flat basin and triple overflow holes, making it as practical as it is elegant.

The perfect complement to your bathroom vanity top, you can count on this sink to provide years of enduring beauty.

## **SPECS**

Overall Size: 19¾" x 15¾" Bowl Size: 17¼" x 13¼"

Depth: **7**1/8"

Drain Opening: 1<sup>11</sup>/<sub>16</sub>" Installation: **Undermount** 

Finish: Porcelain

Minimum Cabinet Size: 23"

These sinks are listed by the International Association of Plumbing and Mechanical Officials as meeting the requirements of the Uniform Plumbing Code.