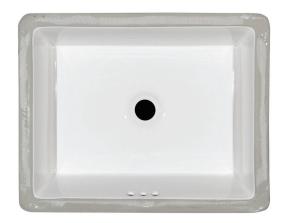

#### SIN-POR-VURWH-2015FL

This beautiful white rectangular undermount vanity sink is crafted of durable porcelain to meet the demands of everyday use.

Its neutral hue and contemporary shape work well with a wide variety of colors and decorative schemes.

Easy to clean, this porcelain sink features a 7 1/8" flat basin and triple overflow holes, making it as practical as it is elegant.

The perfect complement to your bathroom vanity top, you can count on this sink to provide years of enduring beauty.