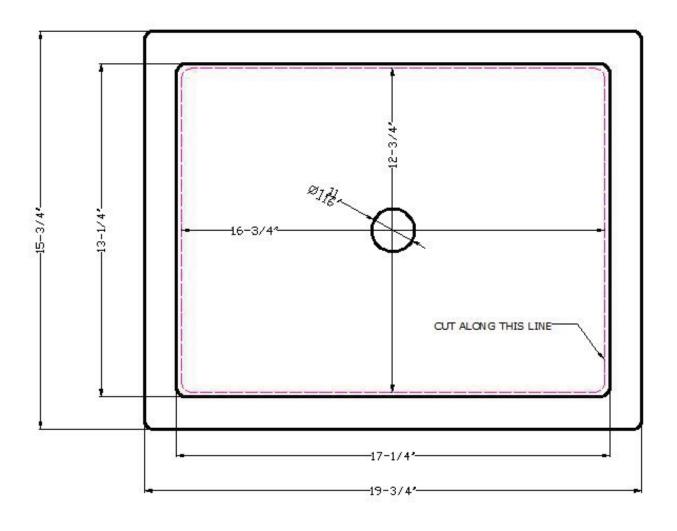

#### **DRAWING:**

## **SPECS**

Overall Size: 19¾" x 15¾" Bowl Size: 17¼" x 13¼"

Depth: **7**1/8"

Drain Opening: 1<sup>11</sup>/<sub>16</sub>" Installation: **Undermount** 

Finish: Porcelain

Minimum Cabinet Size: 23"

These sinks are listed by the International Association of Plumbing and Mechanical Officials as meeting the requirements of the Uniform Plumbing Code.