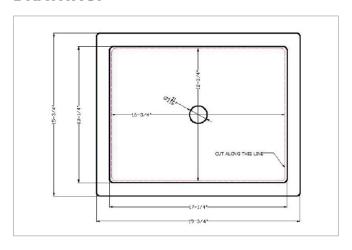

#### **DRAWING:**

## **SPECS**

Overall Size: 19¾" x 15¾" Bowl Size: 17¼" x 13¼"

Depth: **7**1/8"

Drain Opening: 1<sup>11</sup>/<sub>16</sub>" Installation: **Undermount** 

Finish: Porcelain

Minimum Cabinet Size: 23"

These sinks are listed by the International Association of Plumbing and Mechanical Officials as meeting the requirements of the Uniform Plumbing Code.